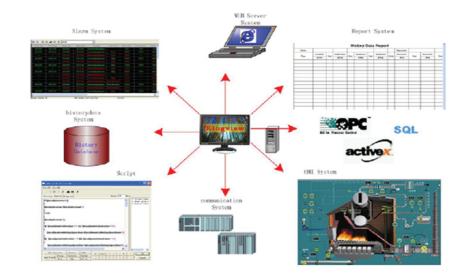

## **KEY FUNCTIONS**

- Flow chart monitoring
- Script editing function
- Real-time trend monitoring
- Alarm management function
- Historical data management
- Report display function
- Web publishing function
- Mobile client view

### **KEY FEATURES**

- Support multiple communication protocols, support GPRS, SMS, and OPC communication mode
- Built in script, support timing, triggering and custom functions
- Provide rich industrial graphics libraries
- A variety of real time and historical trends
- Built in report system, custom real time and historical report, provide report wizard, configure the *KingHistorian* and SQL database reports without scripts
- Powerful alarm system, support to real time printing, alarm SMS, alarm email
- Built in historical database, meeting the long time data storage
- Support Active X control, expand the application
- Support SQL, access to all kinds of database
- Support recipe function
- Multiple redundancy functions, support dual machine redundancy, dual device redundancy, dual network redundancy and etc. with high performance, responds within 1 second
- Support CS and BS mode, meet user's demands.
- Electronic records features with compliance of FDA21 CFR Part-11 & GMP specification.