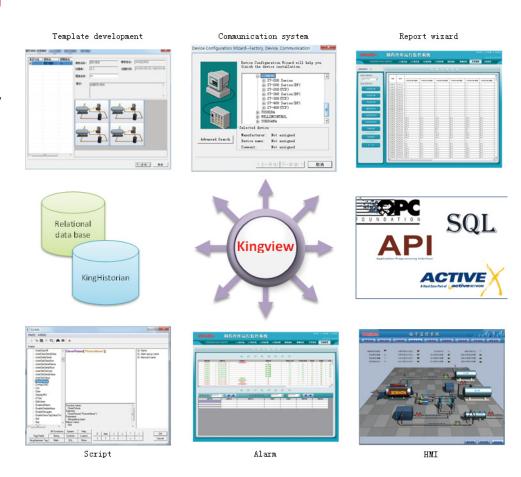

### **KEY FEATURES**

- Support multiple communication protocols, support GPRS, SMS, and OPC communication mode
- Built in script, support timing, triggering and custom functions
- Provide rich industrial graphics libraries
- A variety of real time and historical trends
- Built in report system, custom real time and historical report, provide report wizard, configure the *KingHistorian* and SQL database reports without scripts
- Powerful alarm system, support to real time printing, alarm SMS, alarm email
- Built in historical database, meeting the long time data storage
- Support Active X control, expand the application
- Support SQL, access to all kinds of database
- Support recipe function
- Multiple redundancy functions, support dual machine redundancy, dual device redundancy, dual network redundancy and etc. with high performance, responds within 1 second
- Support CS and BS mode, meet user's demands.
- Electronic records features with compliance of FDA21 CFR Part-11 & GMP specification.